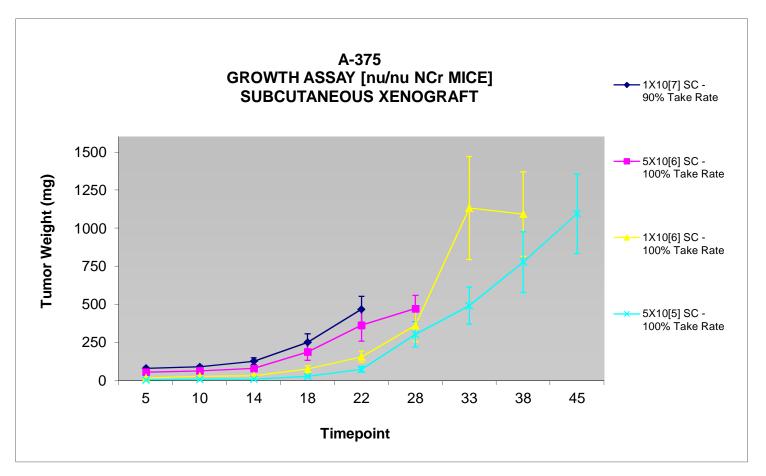

NOTES: 10 animals were assigned to each group

A group of animals was inoculated at 1X10[5], however 60% of the animals failed to maintain tumor growth post inoculation so this group was not calculated for inclusion

One animal in the 1X10[7] group failed to maintain tumor growth at ~ Day 28 post tumor implant On Day 28, tumors were collected from 8 animals in the 1X10[7] group.

On Day 28 and 33, tumors were collected from a total of 6 animals in the 5X10[6] group.

Starting at Day 33, animals in various groups that had reached endpoint were removed from the study resulting in fluctuations in the growth curves.

Growth curves were no longer calculated when less than 70% of the animals in a group remained.