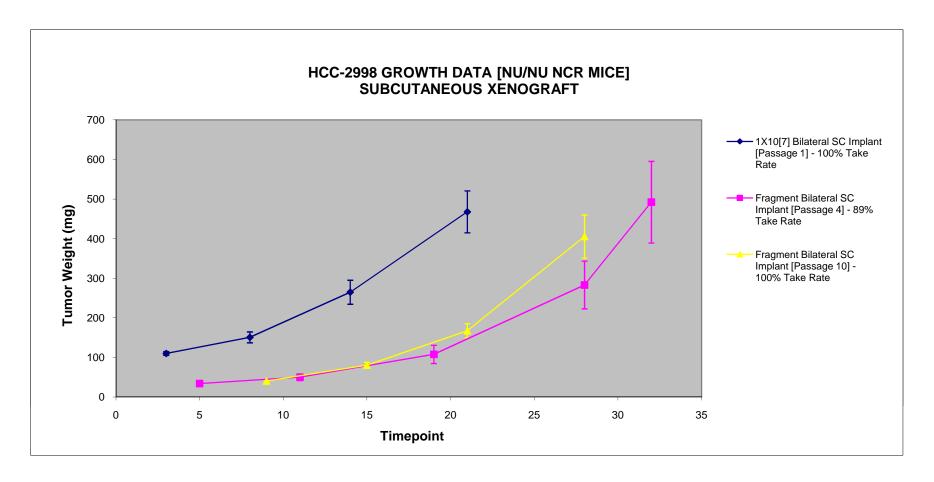

**NOTES:** Animals were bilaterally implanted for subsequent tumor collection and microarray studies. To ensure standardization in data reporting, only right tumor values will be utilized for growth data associated with microarray studies.

**P1 NOTES:** 10 animals were assigned to this group.

**P4 NOTES:** 9 animals were assigned to this group.

One animal in this group failed to establish tumor growth on the right side [take rate was adjusted to reflect this animal] - while only right tumor values were used for calculations, it is important to note that there was progressive tumor growth in the left tumor of this animal.

P10 NOTES: 8 animals were assigned to this group.