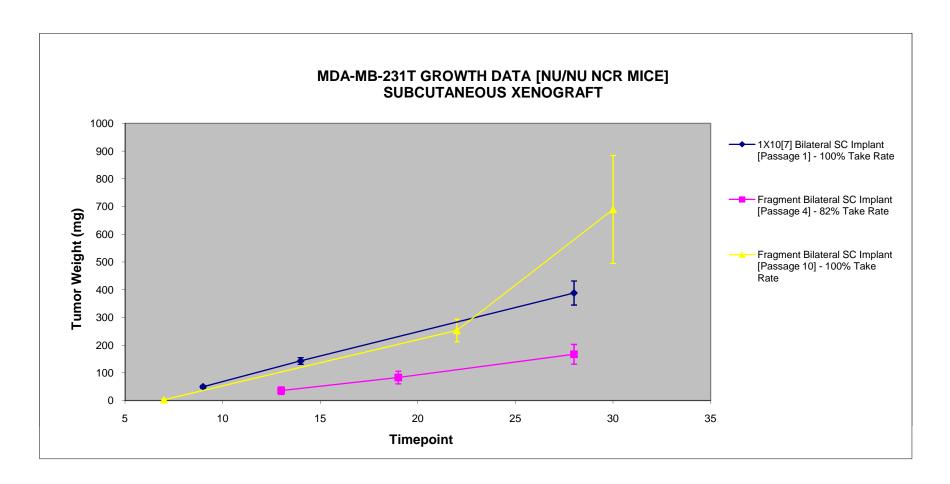

**NOTES:** Animals were bilaterally implanted for subsequent tumor collection and microarray studies.

To ensure standardization in data reporting, only right tumor values will be utilized for growth data associated with microarray studies. Please note that these tumors tend to necrose early [~ 500 mg]

**P1 NOTES:** 10 animals were assigned to this group.

**P4 NOTES:** 11 animals were assigned to this group.

Two animals failed to establish tumor growth post inoculation.

P10 NOTES: 10 animals were assigned to this group.

Please note that the error bar for this group is due to a single animal having a tumor > 2000 mg on Day 30.